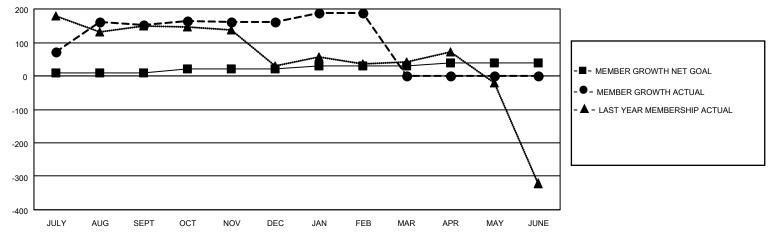

## GOALS AND ACTUAL MEMBERS CUMULATIVE

| DROPPED CLUBS: 1 |     | 38 CLUBS OF 102 ADDED 1 OR<br>MORE NEW MEMBERS | GENDER DISTRIBUTION                   |                |  |
|------------------|-----|------------------------------------------------|---------------------------------------|----------------|--|
|                  |     | WORL NEW WEWBERG                               | MALE                                  | 1,612 (56.05%) |  |
|                  |     |                                                | FEMALE 1,256 (43.67%)                 |                |  |
| DROPPED MEMBERS  |     |                                                | NON BINARY                            | 0 (0.00%)      |  |
|                  |     |                                                | PREFER NOT TO ANSWER                  | 8 (0.28%)      |  |
| DECEASED         | 4   |                                                |                                       |                |  |
| CLUB CANCELLED   | 0   | CLICK HERE FOR CUMULATIVE                      | TOTAL FAMILY UNIT MEMBERS             | 3 2,027        |  |
| OTHER            | 126 | MEMBERSHIP DATA                                |                                       |                |  |
| TOTAL            | 130 |                                                | FAMILY MEMBERS PAYING HALF DUES 1,177 |                |  |
|                  |     |                                                |                                       |                |  |