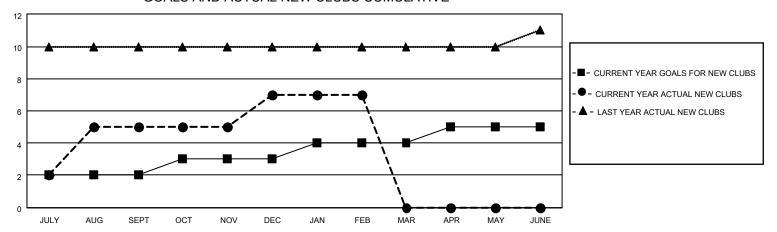

## MONTHLY MEMBERSHIP PROGRESS REPORT

LOCATION INDIA District 321B1 Results as of: 2/28/2023

| Clubs RESULTS FOR 2022-2023 |   |   |   | Members RESULTS FOR 2022-2023 |    |     |    |
|-----------------------------|---|---|---|-------------------------------|----|-----|----|
|                             |   |   |   |                               |    |     |    |
| JULY/AUG/SEPT               | 2 | 5 | 0 | JULY/AUG/SEPT                 | 10 | 204 | 46 |
| OCT/NOV/DEC                 | 1 | 2 | 1 | OCT/NOV/DEC                   | 10 | 74  | 62 |
| JAN/FEB/MAR                 | 1 | 0 | 0 | JAN/FEB/MAR                   | 10 | 49  | 22 |
| APR/MAY/JUNE                | 1 | 0 | 0 | APR/MAY/JUNE                  | 10 | 0   | 0  |

## GOALS AND ACTUAL NEW CLUBS CUMULATIVE



## GOALS AND ACTUAL MEMBERS CUMULATIVE



| DROPPED CLUBS: 1 |     | 38 CLUBS OF 102 ADDED 1 OR<br>MORE NEW MEMBERS | GENDER DISTRIBUTION                   |                |  |
|------------------|-----|------------------------------------------------|---------------------------------------|----------------|--|
|                  |     | WORL NEW WEWBERG                               | MALE                                  | 1,612 (56.05%) |  |
|                  |     |                                                | FEMALE 1,256 (43.67%)                 |                |  |
| DROPPED MEMBERS  |     |                                                | NON BINARY                            | 0 (0.00%)      |  |
|                  |     |                                                |